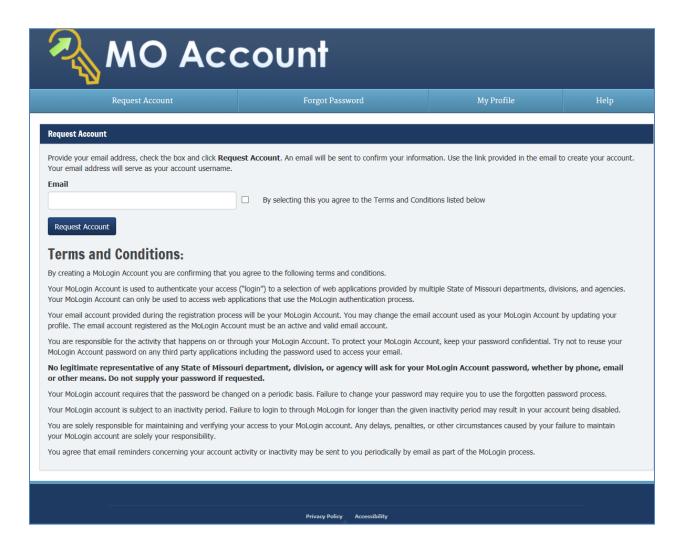

This page will display →

Under **Getting Started** on the right-hand panel, click on **Request an Account**.

Follow the instructions on the page to complete the process.

This page will display →

Once you have obtained your MoLogin Account credentials, you are ready to access the ATC Online System via this link: <a href="https://apps1.mo.gov/atclicense/">https://apps1.mo.gov/atclicense/</a>