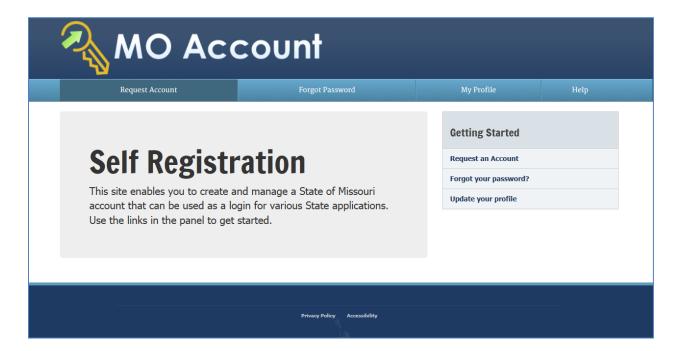

## STEP 1: Create a MoLogin Account

Prior to claiming your license in the new ATC Online System, you must register for a State of Missouri account.

To begin the registration, click this link <a href="https://apps1.mo.gov/moaccount/">https://apps1.mo.gov/moaccount/</a>

This page will display →

Under **Getting Started** on the right-hand panel, click on **Request an Account**.

Follow the instructions on the page to complete the process.

This page will display →

Once you have obtained your MoLogin Account credentials, you are ready to access the ATC Online System via this link: <a href="https://apps1.mo.gov/atclicense/">https://apps1.mo.gov/atclicense/</a>