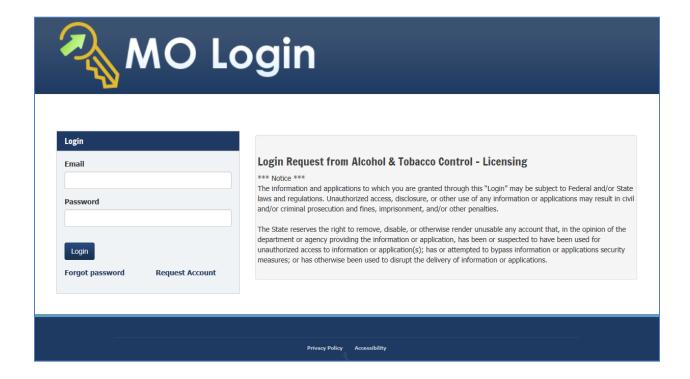

## This login page will display →

Enter the email and password you just registered through the State of Missouri account.

Once logged in, you will be able to claim you licenses. **See STEP 2:** Claim License Process instructions.